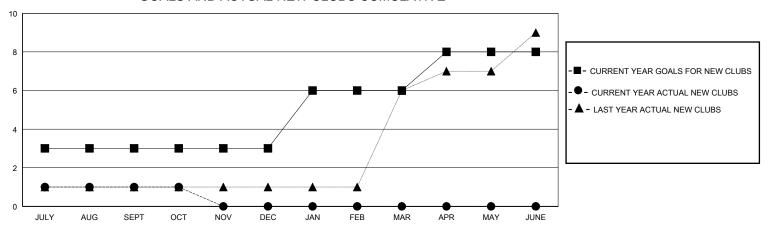

## GOALS AND ACTUAL NEW CLUBS CUMULATIVE

## District 321B2

GMT: LOCATION INDIA GMT CA

| Clubs         |               |             |               | Members               |                       |                         |                                                    |  |
|---------------|---------------|-------------|---------------|-----------------------|-----------------------|-------------------------|----------------------------------------------------|--|
|               | RESULTS FOR   | R 2023-2024 |               | RESULTS FOR 2023-2024 |                       |                         |                                                    |  |
| QUARTER       | NEW CLUB GOAL | NEW CLUBS   | DROPPED CLUBS | QUARTER MEMB          | ER GROWTH NET<br>GOAL | MEMBER GROWTH<br>ACTUAL | DROPPED<br>MEMBERS ACTUAL<br>(including transfers) |  |
| JULY/AUG/SEPT | 3             | 1           | 0             | JULY/AUG/SEPT         | 100                   | 84                      | 38                                                 |  |
| OCT/NOV/DEC   | 0             | 0           | 0             | OCT/NOV/DEC           | 75                    | 7                       | 1                                                  |  |
| JAN/FEB/MAR   | 3             | 0           | 0             | JAN/FEB/MAR           | 75                    | 0                       | 0                                                  |  |
| APR/MAY/JUNE  | 2             | 0           | 0             | APR/MAY/JUNE          | 50                    | 0                       | 0                                                  |  |