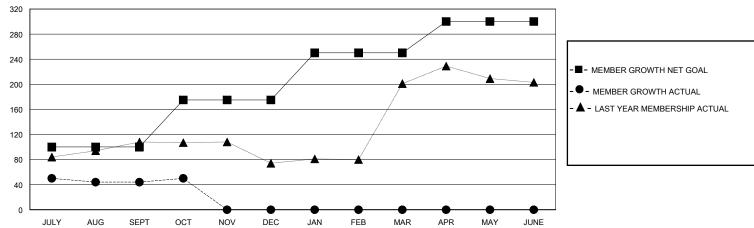

## GOALS AND ACTUAL MEMBERS CUMULATIVE

| DROPPED CLUBS: 0  DROPPED MEMBERS |    | 12 CLUBS OF 73 ADDED 1 OR MORE<br>NEW MEMBERS | GENDER DIS<br>MALE<br>FEMALE    | 5TRIBUTION<br>1,248 (59.17%)<br>861 (40.83%) |       |
|-----------------------------------|----|-----------------------------------------------|---------------------------------|----------------------------------------------|-------|
| DECEASED                          | 1  | CLICK HERE FOR CUMULATIVE                     | TOTAL FAMILY UNIT MEMBERS       |                                              | 1,518 |
| CLUB CANCELLED                    | 0  | MEMBERSHIP DATA                               | FAMILY MEMBERS PAYING HALF DUES |                                              | 873   |
| OTHER                             | 38 |                                               |                                 |                                              | 0/3   |
| TOTAL                             | 39 |                                               |                                 |                                              |       |

## District 321B2

GMT: LOCATION INDIA GMT CA

| Clubs         |               |             |               | Members               |                       |                         |                                                    |  |
|---------------|---------------|-------------|---------------|-----------------------|-----------------------|-------------------------|----------------------------------------------------|--|
|               | RESULTS FOR   | R 2023-2024 |               | RESULTS FOR 2023-2024 |                       |                         |                                                    |  |
| QUARTER       | NEW CLUB GOAL | NEW CLUBS   | DROPPED CLUBS | QUARTER MEMB          | ER GROWTH NET<br>GOAL | MEMBER GROWTH<br>ACTUAL | DROPPED<br>MEMBERS ACTUAL<br>(including transfers) |  |
| JULY/AUG/SEPT | 3             | 1           | 0             | JULY/AUG/SEPT         | 100                   | 84                      | 38                                                 |  |
| OCT/NOV/DEC   | 0             | 0           | 0             | OCT/NOV/DEC           | 75                    | 7                       | 1                                                  |  |
| JAN/FEB/MAR   | 3             | 0           | 0             | JAN/FEB/MAR           | 75                    | 0                       | 0                                                  |  |
| APR/MAY/JUNE  | 2             | 0           | 0             | APR/MAY/JUNE          | 50                    | 0                       | 0                                                  |  |